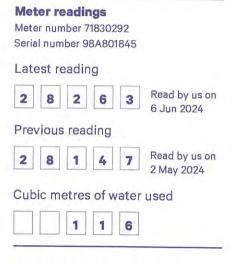

## Meter 98A801845

3 May 2024 to 6 June 2024

Total for this period

| Usage charge        | 116 cubic metres at £2.1652 each | £251.16 |
|---------------------|----------------------------------|---------|
| Fixed charge        | £93.64 ÷ 365 days x 35 days      | £8.98   |
| Total water charges | for this period                  | £260.14 |