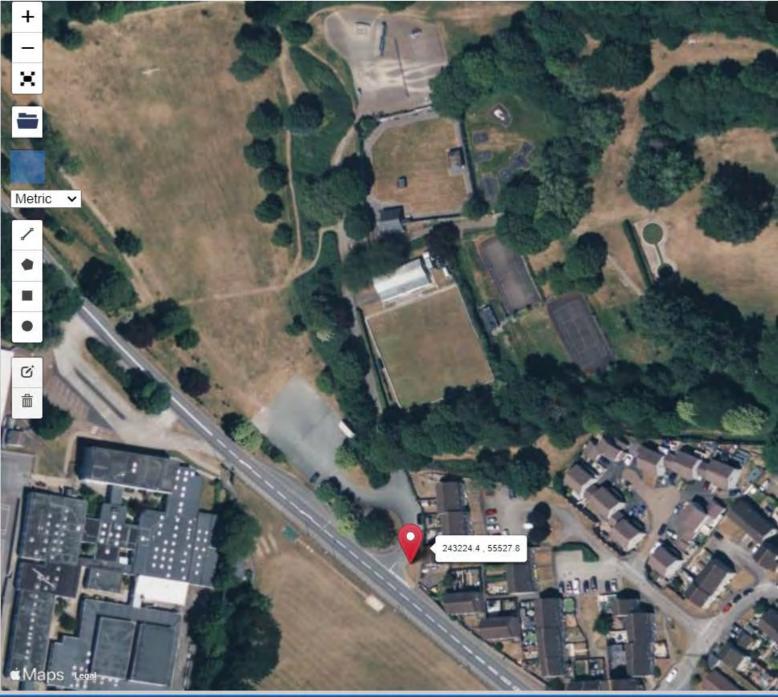

As requested, we use this website to locate the exact position of meters - Grid Reference Finder

The meter northing is - 55527.8 The meter easting is - 243224.4

I have put a temporary stop on the account until 11/12/24 so no recovery actions will take place during this time. I will monitor this temp stop as obviously the xmas season is approaching and various places shut for a few weeks, this will be taken into consideration if we need to extend this stop.