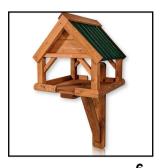

| Item                                                                                                   | Location            | Cost (ex VAT) |
|--------------------------------------------------------------------------------------------------------|---------------------|---------------|
| 1. Hedera Helix 'Woerner' Ivy Green Screen - 1.8M (H) x 1.2M (W)                                       | Front of building   | £1,583.30     |
| 2. Outdoor Freestanding Mini Beasts Hotel                                                              | Front of building   | £544.00       |
| 3. Children's Outdoor Watch Me Grow Planter                                                            | Front of building   | £219.00       |
| 4. Outdoor Early Years Mini Beast Viewer                                                               | Front of building   | £428.00       |
| 5. Birdbox and WiFi Camera                                                                             | Front of building   | £187.84       |
| 6. Bullough Wall Mounted Bird Table                                                                    | Front of building   | £31.99        |
| 7. Onda 120 Pergola With Sliding Waterproof Roof and Clear Sliding Front Curtains - 7.88M (W) x 5M (D) | Rear of building    | £6,890.00     |
| 8. Early Years Outdoor Water Wall                                                                      | Rear of building    | £543.00       |
| 9. Plum® Discovery Mud Pie Kitchen - Plus Utensils, Pots and Pans                                      | Rear of building    | £281.97       |
| 10. Original Compact Garden Quoits Set                                                                 | Rear of building    | £19.99        |
| 11. Giant Wooden Tumbling Tower Blocks                                                                 | Rear of building    | £31.99        |
| 12. Outdoor backless benches - 94CM (L) x 41 (D) x 43CM (H) - Weight 13kg)                             | Rear of building    | £1,008.00     |
| 13. Outdoor Wooden Reading and Writing Sheds - Set of 2                                                | Thanckes Park       | £784.00       |
| 13. Wooden Outdoor Curriculum Takoma Shelter                                                           | Thanckes Park       | £380.00       |
|                                                                                                        | Total cost (Ex VAT) | £12,933.08    |