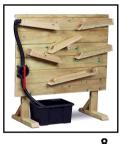

| Item                                                                                                   | Location            | Cost (ex VAT) |
|--------------------------------------------------------------------------------------------------------|---------------------|---------------|
| 1. Hedera Helix 'Woerner' Ivy Green Screen - 1.8M (H) x 1.2M (W)                                       | Front of building   | £1,583.30     |
| 2. Outdoor Freestanding Mini Beasts Hotel                                                              | Front of building   | £544.00       |
| 3. Children's Outdoor Watch Me Grow Planter                                                            | Front of building   | £219.00       |
| 4. Outdoor Early Years Mini Beast Viewer                                                               | Front of building   | £428.00       |
| 5. Birdbox and WiFi Camera                                                                             | Front of building   | £187.84       |
| 6. Bullough Wall Mounted Bird Table                                                                    | Front of building   | £31.99        |
| 7. Onda 120 Pergola With Sliding Waterproof Roof and Clear Sliding Front Curtains - 7.88M (W) x 5M (D) | Rear of building    | £6,890.00     |
| 8. Early Years Outdoor Water Wall                                                                      | Rear of building    | £543.00       |
| 9. Plum® Discovery Mud Pie Kitchen - Plus Utensils, Pots and Pans                                      | Rear of building    | £281.97       |
| 10. Original Compact Garden Quoits Set                                                                 | Rear of building    | £19.99        |
| 11. Giant Wooden Tumbling Tower Blocks                                                                 | Rear of building    | £31.99        |
| 12. Outdoor backless benches - 94CM (L) x 41 (D) x 43CM (H) - Weight 13kg)                             | Rear of building    | £1,008.00     |
| 13. Outdoor Wooden Reading and Writing Sheds - Set of 2                                                | Thanckes Park       | £784.00       |
| 13. Wooden Outdoor Curriculum Takoma Shelter                                                           | Thanckes Park       | £380.00       |
|                                                                                                        | Total cost (Ex VAT) | £12,933.08    |