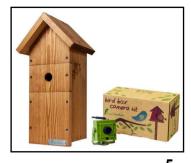

| Item                                                                                                   | Location            | Cost (ex VAT) |
|--------------------------------------------------------------------------------------------------------|---------------------|---------------|
| 1. Hedera Helix 'Woerner' Ivy Green Screen - 1.8M (H) x 1.2M (W)                                       | Front of building   | £1,583.30     |
| 2. Outdoor Freestanding Mini Beasts Hotel                                                              | Front of building   | £544.00       |
| 3. Children's Outdoor Watch Me Grow Planter                                                            | Front of building   | £219.00       |
| 4. Outdoor Early Years Mini Beast Viewer                                                               | Front of building   | £428.00       |
| 5. Birdbox and WiFi Camera                                                                             | Front of building   | £187.84       |
| 6. Bullough Wall Mounted Bird Table                                                                    | Front of building   | £31.99        |
| 7. Onda 120 Pergola With Sliding Waterproof Roof and Clear Sliding Front Curtains - 7.88M (W) x 5M (D) | Rear of building    | £6,890.00     |
| 8. Early Years Outdoor Water Wall                                                                      | Rear of building    | £543.00       |
| 9. Plum® Discovery Mud Pie Kitchen - Plus Utensils, Pots and Pans                                      | Rear of building    | £281.97       |
| 10. Original Compact Garden Quoits Set                                                                 | Rear of building    | £19.99        |
| 11. Giant Wooden Tumbling Tower Blocks                                                                 | Rear of building    | £31.99        |
| 12. Outdoor backless benches - 94CM (L) x 41 (D) x 43CM (H) - Weight 13kg)                             | Rear of building    | £1,008.00     |
| 13. Outdoor Wooden Reading and Writing Sheds - Set of 2                                                | Thanckes Park       | £784.00       |
| 13. Wooden Outdoor Curriculum Takoma Shelter                                                           | Thanckes Park       | £380.00       |
|                                                                                                        | Total cost (Ex VAT) | £12,933.08    |