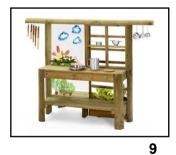

| Item                                                                                                   | Location            | Cost (ex VAT) |
|--------------------------------------------------------------------------------------------------------|---------------------|---------------|
| 1. Hedera Helix 'Woerner' Ivy Green Screen - 1.8M (H) x 1.2M (W)                                       | Front of building   | £1,583.30     |
| 2. Outdoor Freestanding Mini Beasts Hotel                                                              | Front of building   | £544.00       |
| 3. Children's Outdoor Watch Me Grow Planter                                                            | Front of building   | £219.00       |
| 4. Outdoor Early Years Mini Beast Viewer                                                               | Front of building   | £428.00       |
| 5. Birdbox and WiFi Camera                                                                             | Front of building   | £187.84       |
| 6. Bullough Wall Mounted Bird Table                                                                    | Front of building   | £31.99        |
| 7. Onda 120 Pergola With Sliding Waterproof Roof and Clear Sliding Front Curtains - 7.88M (W) x 5M (D) | Rear of building    | £6,890.00     |
| 8. Early Years Outdoor Water Wall                                                                      | Rear of building    | £543.00       |
| 9. Plum® Discovery Mud Pie Kitchen - Plus Utensils, Pots and Pans                                      | Rear of building    | £281.97       |
| 10. Original Compact Garden Quoits Set                                                                 | Rear of building    | £19.99        |
| 11. Giant Wooden Tumbling Tower Blocks                                                                 | Rear of building    | £31.99        |
| 12. Outdoor backless benches - 94CM (L) x 41 (D) x 43CM (H) - Weight 13kg)                             | Rear of building    | £1,008.00     |
| 13. Outdoor Wooden Reading and Writing Sheds - Set of 2                                                | Thanckes Park       | £784.00       |
| 13. Wooden Outdoor Curriculum Takoma Shelter                                                           | Thanckes Park       | £380.00       |
|                                                                                                        | Total cost (Ex VAT) | £12,933.08    |