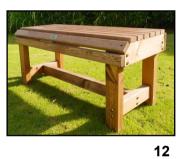

| Item                                                                                                   | Location            | Cost (ex VAT) |
|--------------------------------------------------------------------------------------------------------|---------------------|---------------|
| 1. Hedera Helix 'Woerner' Ivy Green Screen - 1.8M (H) x 1.2M (W)                                       | Front of building   | £1,583.30     |
| 2. Outdoor Freestanding Mini Beasts Hotel                                                              | Front of building   | £544.00       |
| 3. Children's Outdoor Watch Me Grow Planter                                                            | Front of building   | £219.00       |
| 4. Outdoor Early Years Mini Beast Viewer                                                               | Front of building   | £428.00       |
| 5. Birdbox and WiFi Camera                                                                             | Front of building   | £187.84       |
| 6. Bullough Wall Mounted Bird Table                                                                    | Front of building   | £31.99        |
| 7. Onda 120 Pergola With Sliding Waterproof Roof and Clear Sliding Front Curtains - 7.88M (W) x 5M (D) | Rear of building    | £6,890.00     |
| 8. Early Years Outdoor Water Wall                                                                      | Rear of building    | £543.00       |
| 9. Plum® Discovery Mud Pie Kitchen - Plus Utensils, Pots and Pans                                      | Rear of building    | £281.97       |
| 10. Original Compact Garden Quoits Set                                                                 | Rear of building    | £19.99        |
| 11. Giant Wooden Tumbling Tower Blocks                                                                 | Rear of building    | £31.99        |
| 12. Outdoor backless benches - 94CM (L) x 41 (D) x 43CM (H) - Weight 13kg)                             | Rear of building    | £1,008.00     |
| 13. Outdoor Wooden Reading and Writing Sheds - Set of 2                                                | Thanckes Park       | £784.00       |
| 13. Wooden Outdoor Curriculum Takoma Shelter                                                           | Thanckes Park       | £380.00       |
|                                                                                                        | Total cost (Ex VAT) | £12,933.08    |