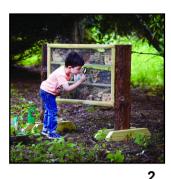

| Item                                                                                                   | Location            | Cost (ex VAT) |
|--------------------------------------------------------------------------------------------------------|---------------------|---------------|
| 1. Hedera Helix 'Woerner' Ivy Green Screen - 1.8M (H) x 1.2M (W)                                       | Front of building   | £1,583.30     |
| 2. Outdoor Freestanding Mini Beasts Hotel                                                              | Front of building   | £544.00       |
| 3. Children's Outdoor Watch Me Grow Planter                                                            | Front of building   | £219.00       |
| 4. Outdoor Early Years Mini Beast Viewer                                                               | Front of building   | £428.00       |
| 5. Birdbox and WiFi Camera                                                                             | Front of building   | £187.84       |
| 6. Bullough Wall Mounted Bird Table                                                                    | Front of building   | £31.99        |
| 7. Onda 120 Pergola With Sliding Waterproof Roof and Clear Sliding Front Curtains - 7.88M (W) x 5M (D) | Rear of building    | £6,890.00     |
| 8. Early Years Outdoor Water Wall                                                                      | Rear of building    | £543.00       |
| 9. Plum® Discovery Mud Pie Kitchen - Plus Utensils, Pots and Pans                                      | Rear of building    | £281.97       |
| 10. Original Compact Garden Quoits Set                                                                 | Rear of building    | £19.99        |
| 11. Giant Wooden Tumbling Tower Blocks                                                                 | Rear of building    | £31.99        |
| 12. Outdoor backless benches - 94CM (L) x 41 (D) x 43CM (H) - Weight 13kg)                             | Rear of building    | £1,008.00     |
| 13. Outdoor Wooden Reading and Writing Sheds - Set of 2                                                | Thanckes Park       | £784.00       |
| 13. Wooden Outdoor Curriculum Takoma Shelter                                                           | Thanckes Park       | £380.00       |
|                                                                                                        | Total cost (Ex VAT) | £12,933.08    |