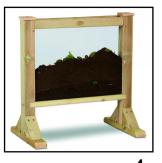

| Item                                                                                                   | Location            | Cost (ex VAT) |
|--------------------------------------------------------------------------------------------------------|---------------------|---------------|
| 1. Hedera Helix 'Woerner' Ivy Green Screen - 1.8M (H) x 1.2M (W)                                       | Front of building   | £1,583.30     |
| 2. Outdoor Freestanding Mini Beasts Hotel                                                              | Front of building   | £544.00       |
| 3. Children's Outdoor Watch Me Grow Planter                                                            | Front of building   | £219.00       |
| 4. Outdoor Early Years Mini Beast Viewer                                                               | Front of building   | £428.00       |
| 5. Birdbox and WiFi Camera                                                                             | Front of building   | £187.84       |
| 6. Bullough Wall Mounted Bird Table                                                                    | Front of building   | £31.99        |
| 7. Onda 120 Pergola With Sliding Waterproof Roof and Clear Sliding Front Curtains - 7.88M (W) x 5M (D) | Rear of building    | £6,890.00     |
| 8. Early Years Outdoor Water Wall                                                                      | Rear of building    | £543.00       |
| 9. Plum® Discovery Mud Pie Kitchen - Plus Utensils, Pots and Pans                                      | Rear of building    | £281.97       |
| 10. Original Compact Garden Quoits Set                                                                 | Rear of building    | £19.99        |
| 11. Giant Wooden Tumbling Tower Blocks                                                                 | Rear of building    | £31.99        |
| 12. Outdoor backless benches - 94CM (L) x 41 (D) x 43CM (H) - Weight 13kg)                             | Rear of building    | £1,008.00     |
| 13. Outdoor Wooden Reading and Writing Sheds - Set of 2                                                | Thanckes Park       | £784.00       |
| 13. Wooden Outdoor Curriculum Takoma Shelter                                                           | Thanckes Park       | £380.00       |
|                                                                                                        | Total cost (Ex VAT) | £12,933.08    |