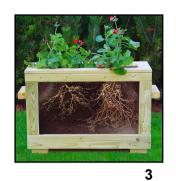

| Item                                                                                                   | Location            | Cost (ex VAT) |
|--------------------------------------------------------------------------------------------------------|---------------------|---------------|
| 1. Hedera Helix 'Woerner' Ivy Green Screen - 1.8M (H) x 1.2M (W)                                       | Front of building   | £1,583.30     |
| 2. Outdoor Freestanding Mini Beasts Hotel                                                              | Front of building   | £544.00       |
| 3. Children's Outdoor Watch Me Grow Planter                                                            | Front of building   | £219.00       |
| 4. Outdoor Early Years Mini Beast Viewer                                                               | Front of building   | £428.00       |
| 5. Birdbox and WiFi Camera                                                                             | Front of building   | £187.84       |
| 6. Bullough Wall Mounted Bird Table                                                                    | Front of building   | £31.99        |
| 7. Onda 120 Pergola With Sliding Waterproof Roof and Clear Sliding Front Curtains - 7.88M (W) x 5M (D) | Rear of building    | £6,890.00     |
| 8. Early Years Outdoor Water Wall                                                                      | Rear of building    | £543.00       |
| 9. Plum® Discovery Mud Pie Kitchen - Plus Utensils, Pots and Pans                                      | Rear of building    | £281.97       |
| 10. Original Compact Garden Quoits Set                                                                 | Rear of building    | £19.99        |
| 11. Giant Wooden Tumbling Tower Blocks                                                                 | Rear of building    | £31.99        |
| 12. Outdoor backless benches - 94CM (L) x 41 (D) x 43CM (H) - Weight 13kg)                             | Rear of building    | £1,008.00     |
| 13. Outdoor Wooden Reading and Writing Sheds - Set of 2                                                | Thanckes Park       | £784.00       |
| 13. Wooden Outdoor Curriculum Takoma Shelter                                                           | Thanckes Park       | £380.00       |
|                                                                                                        | Total cost (Ex VAT) | £12,933.08    |