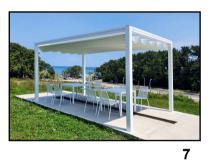

| Item                                                                                                   | Location            | Cost (ex VAT) |
|--------------------------------------------------------------------------------------------------------|---------------------|---------------|
| 1. Hedera Helix 'Woerner' Ivy Green Screen - 1.8M (H) x 1.2M (W)                                       | Front of building   | £1,583.30     |
| 2. Outdoor Freestanding Mini Beasts Hotel                                                              | Front of building   | £544.00       |
| 3. Children's Outdoor Watch Me Grow Planter                                                            | Front of building   | £219.00       |
| 4. Outdoor Early Years Mini Beast Viewer                                                               | Front of building   | £428.00       |
| 5. Birdbox and WiFi Camera                                                                             | Front of building   | £187.84       |
| 6. Bullough Wall Mounted Bird Table                                                                    | Front of building   | £31.99        |
| 7. Onda 120 Pergola With Sliding Waterproof Roof and Clear Sliding Front Curtains - 7.88M (W) x 5M (D) | Rear of building    | £6,890.00     |
| 8. Early Years Outdoor Water Wall                                                                      | Rear of building    | £543.00       |
| 9. Plum® Discovery Mud Pie Kitchen - Plus Utensils, Pots and Pans                                      | Rear of building    | £281.97       |
| 10. Original Compact Garden Quoits Set                                                                 | Rear of building    | £19.99        |
| 11. Giant Wooden Tumbling Tower Blocks                                                                 | Rear of building    | £31.99        |
| 12. Outdoor backless benches - 94CM (L) x 41 (D) x 43CM (H) - Weight 13kg)                             | Rear of building    | £1,008.00     |
| 13. Outdoor Wooden Reading and Writing Sheds - Set of 2                                                | Thanckes Park       | £784.00       |
| 13. Wooden Outdoor Curriculum Takoma Shelter                                                           | Thanckes Park       | £380.00       |
|                                                                                                        | Total cost (Ex VAT) | £12,933.08    |