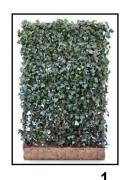

| Item                                                                                                   | Location            | Cost (ex VAT) |
|--------------------------------------------------------------------------------------------------------|---------------------|---------------|
| 1. Hedera Helix 'Woerner' Ivy Green Screen - 1.8M (H) x 1.2M (W)                                       | Front of building   | £1,583.30     |
| 2. Outdoor Freestanding Mini Beasts Hotel                                                              | Front of building   | £544.00       |
| 3. Children's Outdoor Watch Me Grow Planter                                                            | Front of building   | £219.00       |
| 4. Outdoor Early Years Mini Beast Viewer                                                               | Front of building   | £428.00       |
| 5. Birdbox and WiFi Camera                                                                             | Front of building   | £187.84       |
| 6. Bullough Wall Mounted Bird Table                                                                    | Front of building   | £31.99        |
| 7. Onda 120 Pergola With Sliding Waterproof Roof and Clear Sliding Front Curtains - 7.88M (W) x 5M (D) | Rear of building    | £6,890.00     |
| 8. Early Years Outdoor Water Wall                                                                      | Rear of building    | £543.00       |
| 9. Plum® Discovery Mud Pie Kitchen - Plus Utensils, Pots and Pans                                      | Rear of building    | £281.97       |
| 10. Original Compact Garden Quoits Set                                                                 | Rear of building    | £19.99        |
| 11. Giant Wooden Tumbling Tower Blocks                                                                 | Rear of building    | £31.99        |
| 12. Outdoor backless benches - 94CM (L) x 41 (D) x 43CM (H) - Weight 13kg)                             | Rear of building    | £1,008.00     |
| 13. Outdoor Wooden Reading and Writing Sheds - Set of 2                                                | Thanckes Park       | £784.00       |
| 13. Wooden Outdoor Curriculum Takoma Shelter                                                           | Thanckes Park       | £380.00       |
|                                                                                                        | Total cost (Ex VAT) | £12,933.08    |