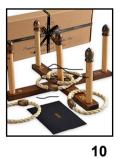

| Item                                                                                                   | Location            | Cost (ex VAT) |
|--------------------------------------------------------------------------------------------------------|---------------------|---------------|
| 1. Hedera Helix 'Woerner' Ivy Green Screen - 1.8M (H) x 1.2M (W)                                       | Front of building   | £1,583.30     |
| 2. Outdoor Freestanding Mini Beasts Hotel                                                              | Front of building   | £544.00       |
| 3. Children's Outdoor Watch Me Grow Planter                                                            | Front of building   | £219.00       |
| 4. Outdoor Early Years Mini Beast Viewer                                                               | Front of building   | £428.00       |
| 5. Birdbox and WiFi Camera                                                                             | Front of building   | £187.84       |
| 6. Bullough Wall Mounted Bird Table                                                                    | Front of building   | £31.99        |
| 7. Onda 120 Pergola With Sliding Waterproof Roof and Clear Sliding Front Curtains - 7.88M (W) x 5M (D) | Rear of building    | £6,890.00     |
| 8. Early Years Outdoor Water Wall                                                                      | Rear of building    | £543.00       |
| 9. Plum® Discovery Mud Pie Kitchen - Plus Utensils, Pots and Pans                                      | Rear of building    | £281.97       |
| 10. Original Compact Garden Quoits Set                                                                 | Rear of building    | £19.99        |
| 11. Giant Wooden Tumbling Tower Blocks                                                                 | Rear of building    | £31.99        |
| 12. Outdoor backless benches - 94CM (L) x 41 (D) x 43CM (H) - Weight 13kg)                             | Rear of building    | £1,008.00     |
| 13. Outdoor Wooden Reading and Writing Sheds - Set of 2                                                | Thanckes Park       | £784.00       |
| 13. Wooden Outdoor Curriculum Takoma Shelter                                                           | Thanckes Park       | £380.00       |
|                                                                                                        | Total cost (Ex VAT) | £12,933.08    |