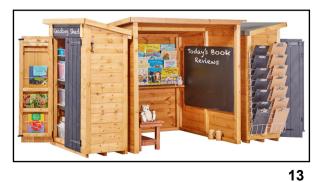

| Item                                                                                                   | Location            | Cost (ex VAT) |
|--------------------------------------------------------------------------------------------------------|---------------------|---------------|
| 1. Hedera Helix 'Woerner' Ivy Green Screen - 1.8M (H) x 1.2M (W)                                       | Front of building   | £1,583.30     |
| 2. Outdoor Freestanding Mini Beasts Hotel                                                              | Front of building   | £544.00       |
| 3. Children's Outdoor Watch Me Grow Planter                                                            | Front of building   | £219.00       |
| 4. Outdoor Early Years Mini Beast Viewer                                                               | Front of building   | £428.00       |
| 5. Birdbox and WiFi Camera                                                                             | Front of building   | £187.84       |
| 6. Bullough Wall Mounted Bird Table                                                                    | Front of building   | £31.99        |
| 7. Onda 120 Pergola With Sliding Waterproof Roof and Clear Sliding Front Curtains - 7.88M (W) x 5M (D) | Rear of building    | £6,890.00     |
| 8. Early Years Outdoor Water Wall                                                                      | Rear of building    | £543.00       |
| 9. Plum® Discovery Mud Pie Kitchen - Plus Utensils, Pots and Pans                                      | Rear of building    | £281.97       |
| 10. Original Compact Garden Quoits Set                                                                 | Rear of building    | £19.99        |
| 11. Giant Wooden Tumbling Tower Blocks                                                                 | Rear of building    | £31.99        |
| 12. Outdoor backless benches - 94CM (L) x 41 (D) x 43CM (H) - Weight 13kg)                             | Rear of building    | £1,008.00     |
| 13. Outdoor Wooden Reading and Writing Sheds - Set of 2                                                | Thanckes Park       | £784.00       |
| 13. Wooden Outdoor Curriculum Takoma Shelter                                                           | Thanckes Park       | £380.00       |
|                                                                                                        | Total cost (Ex VAT) | £12,933.08    |