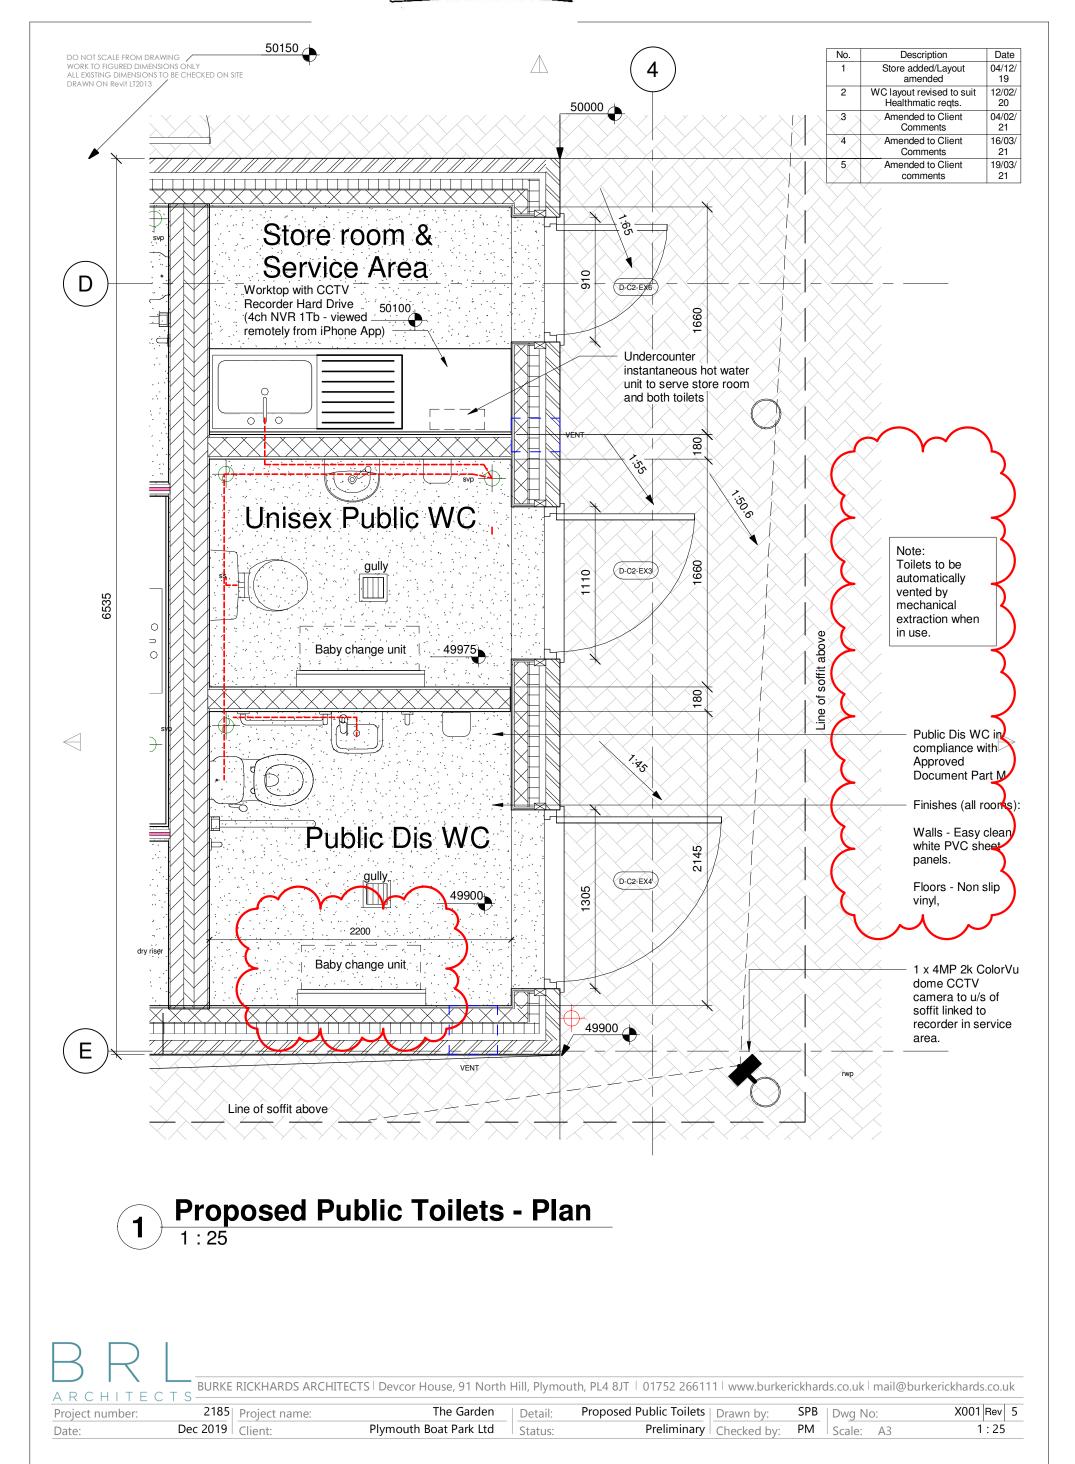

| ELEMENT                  | FINISH / QUANTITY                                                                                                     | REFERENCE / NOTES                                                                                                                                                             |
|--------------------------|-----------------------------------------------------------------------------------------------------------------------|-------------------------------------------------------------------------------------------------------------------------------------------------------------------------------|
| WALL FINISH              | - White hygienic board